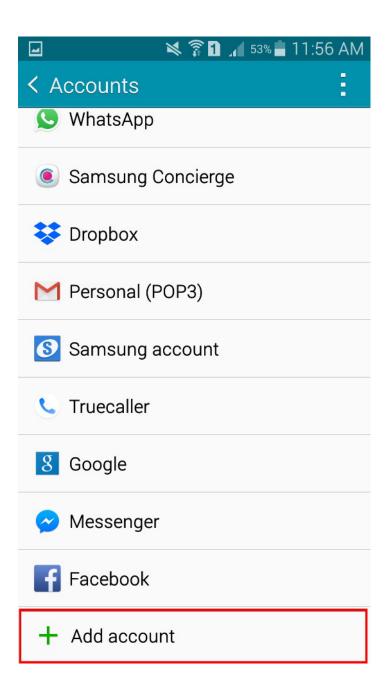

1. On your Android device, select the "Menu" button on the bottom on the phone, and then select **Settings**.

2. Select + Add Account, Accounts, or Accounts & Sync (varies depending on device):