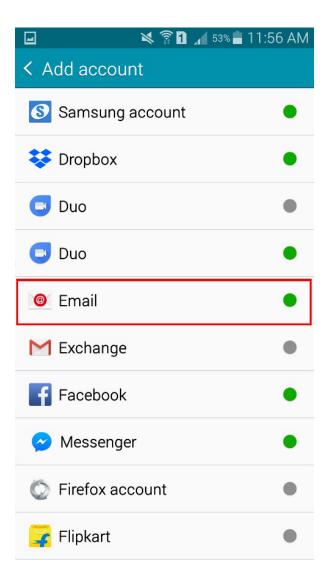

## 3. Select **Email** as the account type:

4. Enter your email address and password:

| 🔀 🛜 🚹 🔏 52% 🖿 11:57 AM                                             |
|--------------------------------------------------------------------|
| Set up email                                                       |
| Select an existing account or add a new one in a few simple steps. |
| Select existing account                                            |
| ENTER SIGN-IN DETAILS                                              |
| Email address                                                      |
| Password                                                           |
| Show password                                                      |
| Set as default account                                             |
|                                                                    |
|                                                                    |
|                                                                    |
| Manual setup Next <b></b> Next <b></b> Next <b></b> Next <b></b>   |