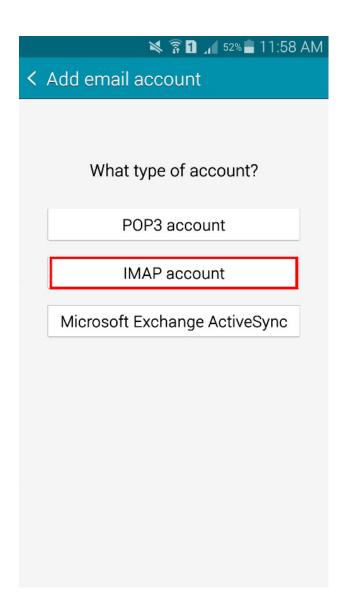

t or add a new one in a few simple steps. |
| Select existing account                                            |
| ENTER SIGN-IN DETAILS                                              |
| Email address                                                      |
| Password                                                           |
| Show password                                                      |
| Set as default account                                             |
|                                                                    |
|                                                                    |
|                                                                    |
| Manual setup Next <b></b> Next <b></b> Next <b></b> Next <b></b>   |





5. Select **IMAP** as the account type:







## 6. Enter the following information:

Username: your complete email address

Password: your email password IMAP Server: mailg.cloud Port: 993

Security: SSL (Accept all certificates)

Click Next when complete.







## 7. Enter the following information:

SMTP Server: mailg.cloud

Port: **465** 

Security Type: SSL (Accept all certificates)

Require Sign-In: checked

Username: your complete email address

Password: your email password

Click Next when complete.







8. **Optional:** Enter your desired check intervals. Recommended range is 15-30 minutes (note that setting more frequent checks may affect your phone's battery life). You can also choose to make this account the default sending account and set the notification option. Click **Next** when complete.

| 🔌 🛜 🚹 🔏 51% 🖥 12