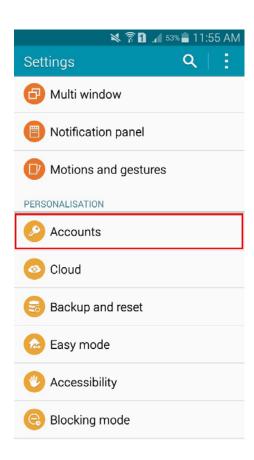

1. On your Android device, select the "Menu" button on the bottom on the phone, and then select **Settings**.

2. Select + Add Account, Accounts, or Accounts & Sync (varies depending on device):