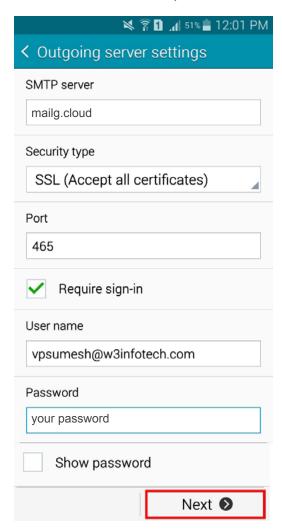

## 7. Enter the following information:

SMTP Server: mailg.cloud

Port: **465** 

Security Type: SSL (Accept all certificates)

Require Sign-In: checked

Username: your complete email address

Password: your email password

Click Next when complete.

8. **Optional:** Enter your desired check intervals. Recommended range is 15-30 minutes (note that setting more frequent checks may affect your phone's battery life). You can also choose to make this account the default sending account and set the notification option. Click **Next** when complete.