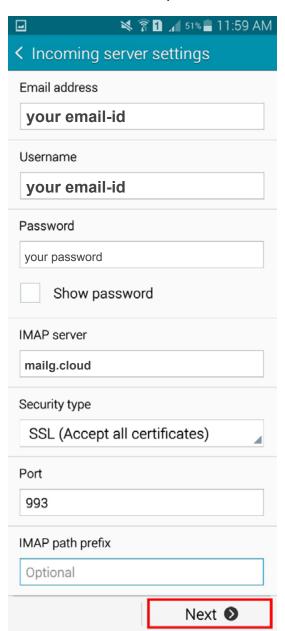

## 6. Enter the following information:

Username: your complete email address

Password: your email password IMAP Server: mailg.cloud Port: 993

Security: SSL (Accept all certificates)

Click Next when complete.