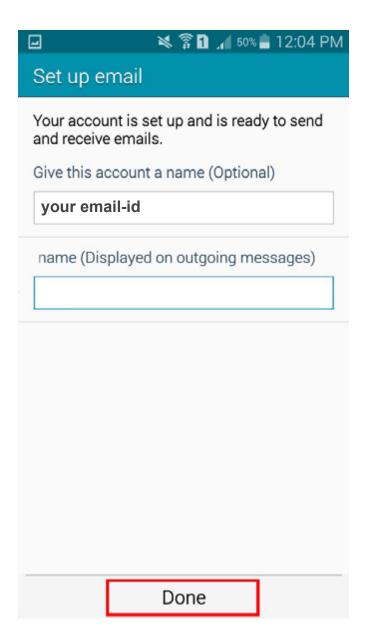

9. Enter a name for your account (Example- Office Email) and Your Name (this displays when sending and replying). Select **Done** when complete.

10. Your inbox will now synchronize your email with the mail server. This may take several minutes depending on your Internet connection speed and the amount of email in your mailbox.